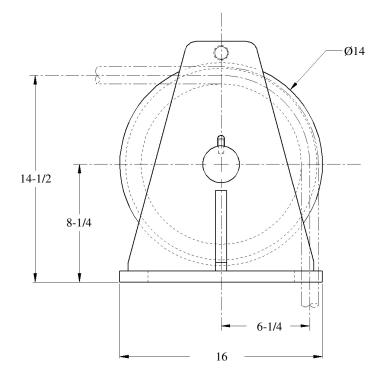

## GUIDE SHEAVE VERTICAL

## **STANDARD FEATURES**

- Designed for Breaking Strength of 1-1/4" (32 mm) EIPS Wire Rope, 159,800 LBS, with 90° Wrap on the Sheave
- Cast Steel Sheave with Hardened Rope Groove for Longer Life
- Sealed Grease Lubricated Tapered Roller Bearings in Sheave
- Weld Down Mounting Base
- Epoxy Primer Coating

## **OPTIONAL FEATURES**

- Customized Design to Suit Your Application
- Multiple Sheaves
- Stainless Steel or Nylon Sheaves
- Bolt Down Mounting Base
- Load Monitoring System
- Three Coat Marine Paint System
- Third Party Certification

WEIGHT: 185 LBS

Smith Berger Marine, Inc. - Mooring & Towing Solutions 7915 10<sup>th</sup> Ave. S., Seattle, WA 98108 USA Tel. 206.764.4650 - Toll Free 888.726.1688 - Fax 206.764.4653 E-mail: sales@smithberger.com - Web: www.smithberger.com

<sup>\*</sup> DIMENSIONS SUBJECT TO CHANGE WITHOUT NOTICE\*