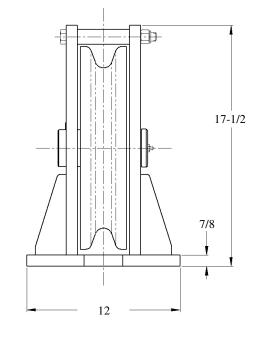

## GUIDE SHEAVE VERTICAL

## **STANDARD FEATURES**

- Designed for Breaking Strength of 1-1/4" (32 mm) EIPS Wire Rope, 159,800 LBS, with 90° Wrap on the Sheave
- Cast Steel Sheave with Hardened Rope Groove for Longer Life
- Sealed Grease Lubricated Tapered Roller Bearings in Sheave
- Weld Down Mounting Base
- Epoxy Primer Coating

## **OPTIONAL FEATURES**

- Customized Design to Suit Your Application
- Multiple Sheaves
- Stainless Steel or Nylon Sheaves
- Bolt Down Mounting Base
- Load Monitoring System
- Three Coat Marine Paint System
- Third Party Certification

WEIGHT: 185 LBS

Smith Berger Marine, Inc. - Mooring & Towing Solutions 7915 10<sup>th</sup> Ave. S., Seattle, WA 98108 USA Tel. 206.764.4650 - Toll Free 888.726.1688 - Fax 206.764.4653 E-mail: sales@smithberger.com - Web: www.smithberger.com

<sup>\*</sup> DIMENSIONS SUBJECT TO CHANGE WITHOUT NOTICE\*